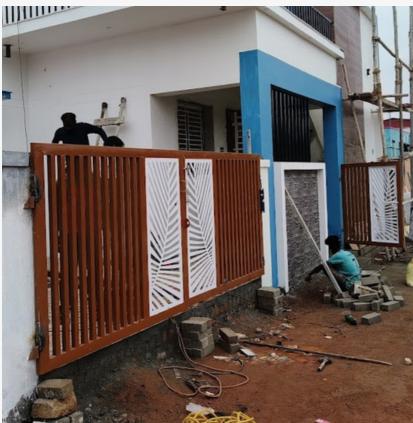

# **MS GATES**

Great! If KMS Engineering Works provides services for MS gates, here's a simplified set of steps for your business:

- Customer Discussion
- Design and Quote
- Gate Fabrication
- Delivery/Installation and Satisfaction

# **OUR WORKS**