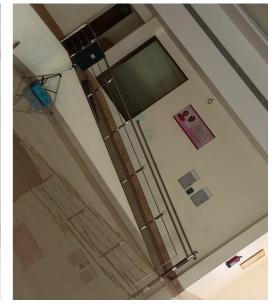

# **SS & MS STAIRCASE SERVICES**

**Staircase Railing Services:** Precision Craftsmanship, Material Excellence, Customization for Every Space

**STRAIGHT STAIRCASES** 

**SPIRAL STAIRCASES** 

**CURVED STAIRCASES** 

GLASS AND STAINLESS STEEL COMBINATIONS

#### U-SHAPED AND L-SHAPED STAIRCASES

**WOOD STAIRCASES** 