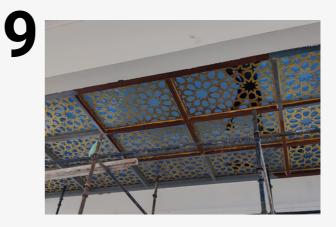

# **CLAY JALI WORKS**

### **Clay Jali Fabrication Services**

- Preserving Craftsmanship,
- Architectural Enhancement,
- Customized Artistry