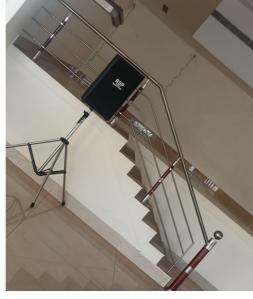

# **SS & MS STAIRCASE SERVICES**

**Staircase Railing Services:** Precision Craftsmanship, Material Excellence, Customization for Every Space

**STRAIGHT STAIRCASES** 

**SPIRAL STAIRCASES** 

**CURVED STAIRCASES** 

GLASS AND STAINLESS STEEL COMBINATIONS